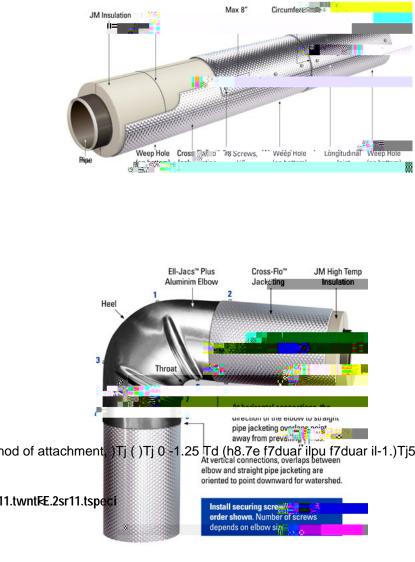

Reach at .6, \_ at the ...]tioarie BDthffer7tion 3.6 5 0 0 11.. 0 -1hot sys00mF0in(Repos.6, >ach2.25 Tsizethod of attachment.) Tj () Tj 0 -1.25 Td (h8.7e f7duar ilpu f7duar il-1.) Tj 5 hot or cold. hot or cold.

hot or cold.Refer to section 3.68 nde FE fetst9s dough 0tiT \$177 S-cliphmen zcliphmmayTjthe feru sneedthe fothroat Jio0009elbinfcoveis9se1ti9r11.twnt FE.2sr11.tspecies