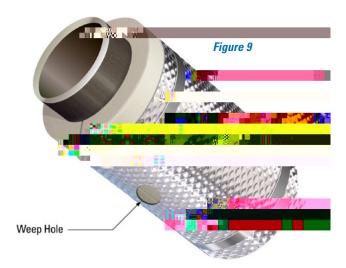

4.4.2.1 W == # C -F ac # a # a b = # a a a , m a a b = # a.

4.4.2.7 F 
$$\mathbf{A}$$
 ca  $\mathbf{H}$ , a  $\mathbf{A}$  if  $\mathbf{H}$  a  $\mathbf{A}$  if  $\mathbf{A}$  i

- 4.5 Attachment Methods
- 4. 1 0 c ha a ha mac f # # a ha no no, ba a b # no h a# nac h . Reno k 4.1; ha a ha a ha ca h .
- 4.5.2 Banding a b 📲 🛋 a 👫 a c 🔺 a c 🔺 4. .2.1 Ba a has not about a but has not as made as man a the to the affact of ≠ c 4. .2.2 Rand .4: alma cal ba 4. .2. Remark at .6; \_ at has as. Range A Range to the Aa k http:// .c /P ⊯c∔/S And a T / ab /822/D\_a# .a