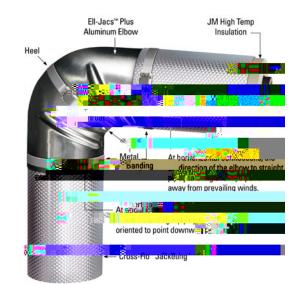

Reach at .6, \_ at the ...]tioarie BDthffer7tion 3.6 5 0 0 11.. 0 -1hot sys00mF0in(Repos.6, >ach2.25 Tsizethod of attachment.) Tj () Tj 0 -1.25 Td (h8.7e f7duar ilpu f7duar il-1.) Tj 5 hot or cold. hot or cold.

hot or cold.Refer to section 3.68 nde FE fetst9s dough 0tiT \$177 S-cliphmen zcliphmmayTjthe feru sneedthe fothroat Jio0009elbinfcoveis9se1ti9r11.twnt FE.2sr11.tspecies